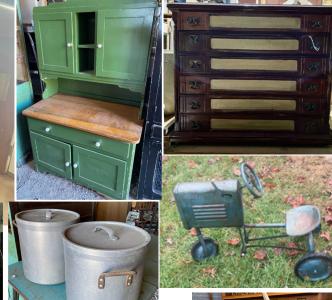

Wood Wheel Apple Wagon

Wood Heating Stove

2 Burner Elect. Cookstove

Kerosene Heater

Coats Table Top Thread Cabinet

Wash Tub Stand

Oak Kitchen Cabinet w/Frosted Glass

Sev. Other Cabinets, Shelves

Oar Coat Rack

**Trunks** 

Harp Case

Prescription File Cabinet

Score Board

Rolling Store Ladder

Sev. Old Wood Doors

Primitive Wood Store Counter 14'

Table & Chairs

Post Office Cabinet

Printer Drawers

Wood Boxes

Feed Box

Wringer

Pinball Machine

High Chair, Baby Bed, Bassinett,

Stroller

Asst. Kitchen Chairs

**Primitive Cabinets** 

Other Cabinets w/Drawers

Sev. Wood Ladders

Paper Cutters

Picture Frames

Voting Booth Butter Churn

Seymour, Oil Co., Hwy.

Metal Coke Button Sign

Sev. Lard Tins, Other Tins Lot Crocks 15 Gal. Down

Asst. Galv. Buckets, Some w/Adv.

Alum. Pots

Sev. Enamel Pcs.

10-15 Pedal Cars, Trucks, Tractors

Tri Cycle