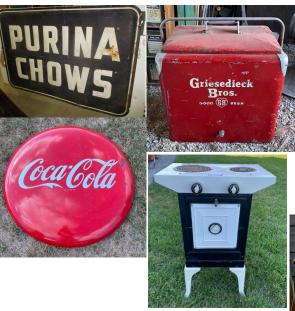

## **SATURDAY, MARCH 1<sup>st</sup>, 2025 - 9:30 AM**

Antiques - Collectibles - Misc.

Sev. Pcs. Cast Iron - Skillets, Pots, **Dutch Ovens** Chuck Wagon Kitchen

4-5 Sets Pyrex Nesting Bowls 25-30 Metal Signs, Asst. Sizes; Purina,

Seymour, Oil Co., Hwy.

Metal Coke Button Sign

Sev. Lard Tins, Other Tins Lot Crocks 15 Gal. Down

Asst. Galv. Buckets, Some w/Adv.

Alum. Pots

Sev. Enamel Pcs.

10-15 Pedal Cars, Trucks, Tractors

Tri Cycle

Wood Wheel Apple Wagon

Wood Heating Stove

2 Burner Elect. Cookstove

Kerosene Heater

Coats Table Top Thread Cabinet

Wash Tub Stand

Oak Kitchen Cabinet w/Frosted Glass

Sev. Other Cabinets, Shelves