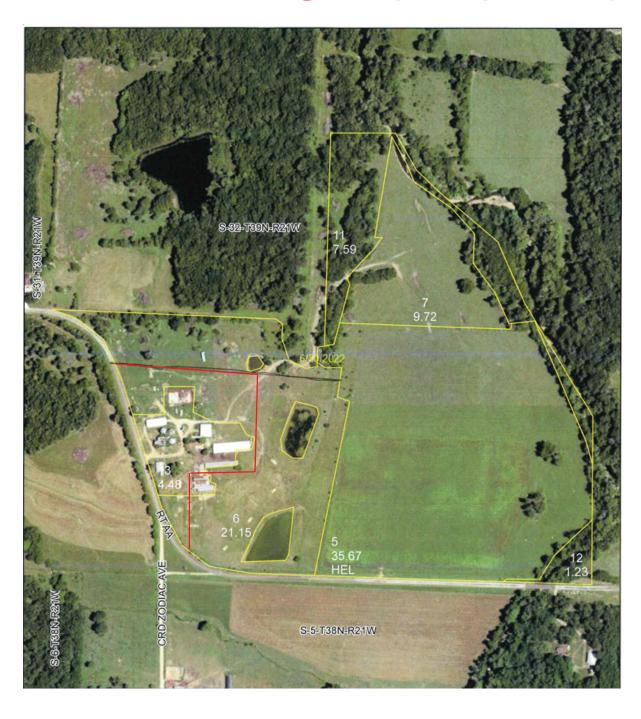

## CRAWFORD AUCTION SERVICE REAL ESTATE AUCTION

Will sell the following located 14 miles South of Warsaw, MO on Hwy. 65 to Hwy. AA, then East 1½ miles.

Watch for Auction Signs.

## 13 Acres - Buildings

- 13 Open Acres
- 2 Large Ponds
- 2 Older Pig Nursery Buildings
  - Fenced
  - Lots of Frontage on State Hwy. AA
    - Warsaw School District

Shown By Appt. With Auctioneers
Sells On Site