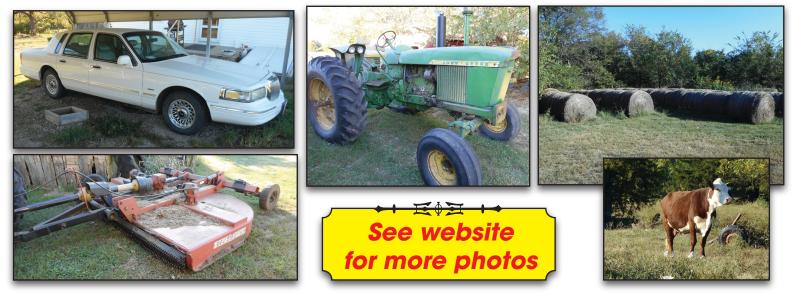

#### $\star$ TRACTOR $\star$ MACHINERY $\star$ CATTLE $\star$ HAY $\star$ HOUSEHOLD $\star$ MISC.

'96 Lincoln Town Car

### TRACTOR, MACHINERY, MISC.

John Deere 3020 gas, w/f, shedded good

'98 John Deere 556 Big Baler, shedded, low bales, nice NH 256 rake
NH 3-pt. 9' sickle mower
Bush Hog 3210 10' cutter
Danuser 3-pt. post hole digger 10' Wheel disk
J.D. 3-pt. 3-bottom plow
Ford 3-pt. 2-bottom plow
J.D. grain drill (13 hole)
3-Pt. scoop; 3-Pt. carryall
3-Pt. field tiller; 3-Pt. harrow

10-Gal. crock; Croquet set

2 Oil lamps; Lantern; Bicycle

Treadle sewing machine

12 Polled Hereford cows with 9 baby calves, mixed ages, (3 are first calf)

HAY 100 Bales mixed hay, '14