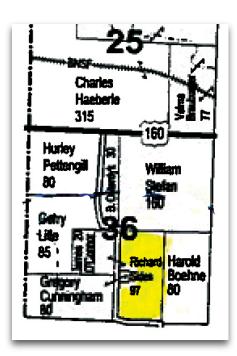

#### FARM LOCATION:

1 mile East of Golden City, Mo., on Hwy. 160 to Dade Co. Rd. #5, then South 1/2 mile.

—Signs on farm—

**Known locally as Richard Sides farm** 

417-298-1751

Jack Lancaste

### **★ 97-ACRE +/- DADE CO. FARM ★**

95 Acres +/- tillable, level 41.47 Acre wheat base. Enrolled in PLC - 37 Bushel 82.93 Acre soybean base. Enrolled in ARC/Co - 27 bushel Currently in double crop soybeans No highly erodible land - determinations have been made Soil type: Parsons silt loam