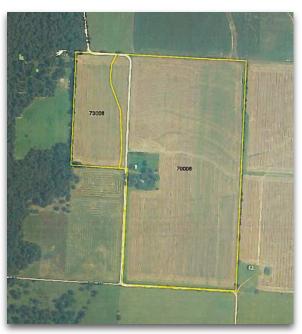

#### FARM LOCATION:

1 mile East of Golden City, Mo., on Hwy. 160 to Dade Co. Rd. #5, then South 1/2 mile.

—Signs on farm—

**Known locally as Richard Sides farm** 

417-298-1751

Jack Lancaste

### **★ 97-ACRE +/- DADE CO. FARM ★**

95 Acres +/- tillable, level 41.47 Acre wheat base. Enrolled in PLC - 37 Bushel 82.93 Acre soybean base. Enrolled in ARC/Co - 27 bushel Currently in double crop soybeans No highly erodible land - determinations have been made Soil type: Parsons silt loam