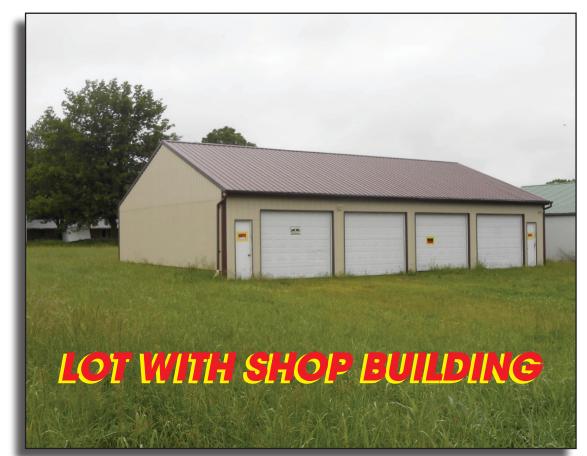

## **FRIDAY, JUNE 5, 2015—12 NOON**

85'x150' Level lot with 54'x36' metal shop building, built in 2005. 4 roll-up doors (10x9).

Taxes \$176.49.

Good building and great location. Property adjoins the air strip.