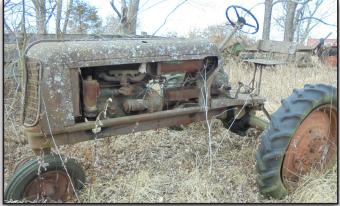

#### **TRACTORS**

John Deere 3020 dsl., w/f, side console hyd, dual hyd. with New Idea loader
'37 John Deere "A" n/f, round spoke rear rims, flat spoke front rim
Olive 60, n/f
Allis Chalmers WD n/f

★ None of the tractors
are running