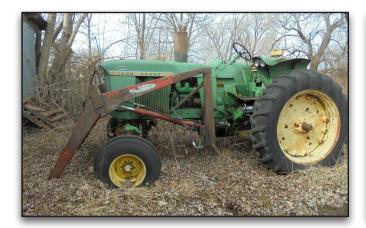

#### **TRACTORS**

John Deere 3020 dsl., w/f, side console hyd, dual hyd. with New Idea loader
'37 John Deere "A" n/f, round spoke rear rims, flat spoke front rim
Olive 60, n/f
Allis Chalmers WD n/f

★ None of the tractors
are running