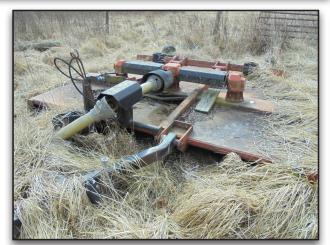

#### **MACHINERY**

Gleaner "E" combine, gas, 13' head, stored in barn, not running Bush Hog 10' pull type brush cutter John Deere 3-pt. disc mower, 7' 3-Pt. Danuser post hole digger 3-Pt. 7' blade J.D. 3-pt. 3-bottom plow N.H. flatbed wagon 3-Pt. hyd. bale mover 3-Pt. bale fork 3-Pt. hyd. wood splitter Old J.D. manure spreader A.C. snap cple. 3-bottom plow Old steel wheel field cultivator Walking plow Old tandem drag disk 18' Graves bale elevator 2 Small 2-wheel trailers Wadler squeeze chute with transport