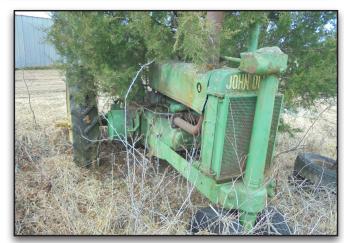

#### **TRACTORS**

John Deere 3020 dsl., w/f, side console hyd, dual hyd. with New Idea loader
'37 John Deere "A" n/f, round spoke rear rims, flat spoke front rim
Olive 60, n/f
Allis Chalmers WD n/f

★ None of the tractors
are running