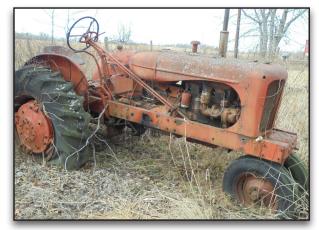

#### **TRACTORS**

John Deere 3020 dsl., w/f, side console hyd, dual hyd. with New Idea loader
'37 John Deere "A" n/f, round spoke rear rims, flat spoke front rim
Olive 60, n/f
Allis Chalmers WD n/f

★ None of the tractors
are running