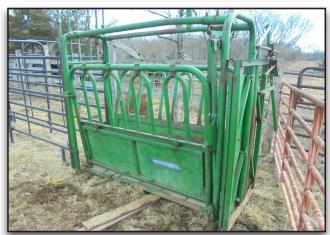

#### **MACHINERY**

Gleaner "E" combine, gas, 13' head, stored in barn, not running Bush Hog 10' pull type brush cutter John Deere 3-pt. disc mower, 7' 3-Pt. Danuser post hole digger 3-Pt. 7' blade J.D. 3-pt. 3-bottom plow N.H. flatbed wagon 3-Pt. hyd. bale mover 3-Pt. bale fork 3-Pt. hyd. wood splitter Old J.D. manure spreader A.C. snap cple. 3-bottom plow Old steel wheel field cultivator Walking plow Old tandem drag disk 18' Graves bale elevator 2 Small 2-wheel trailers Wadler squeeze chute with transport