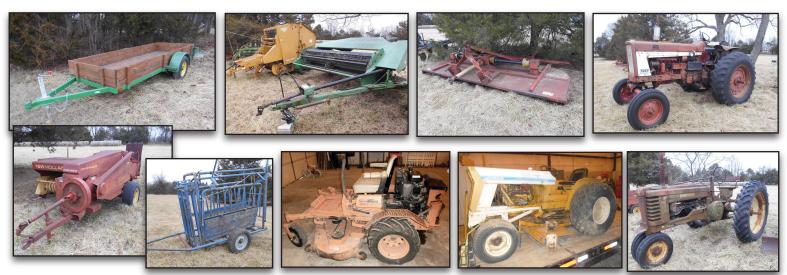

#### TRACTORS, MACHINERY

I.H. 706 dsl. wide front '52 John Deere "B", electric start, extra good rear rubber John Deere 1219 haybine, 9' Vermeer 504 G big baler John Deere 851 bar rake New Holland 310 square baler Rhino 3-pt. 14' brush cutter Ford 3-pt. 3-bottom plow 3-Pt. Bale spike 3-Pt. 8' Blade 3-Pt. Post hole digger 3 Section harrow John Deere 5' brush cutter, pull type 12' Single axle trailer, 4' wide, wood sides Horse drawn I.H. sickle mower 2 Row cultivator