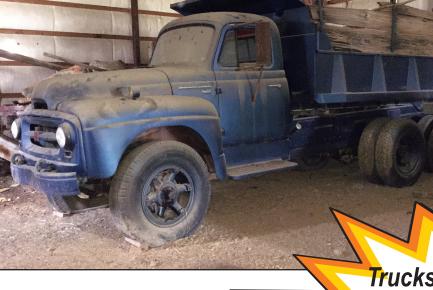

## See website for more photos

**TRACTOR & EQUIPMENT** '69 Ford 3000 tractor, gas, Trucks have been stored inside, but haven't been started for a few years. Model years may not be accurate. Short auction...

TRUCKS

'69 Ford 1/2 ton, 2x4 '55 IH twin axle dump truck, 12' bed