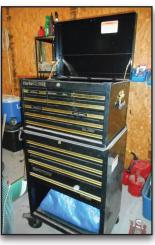

#### TOOLS, MISC.

Clarke H.D. 2-tier tool box 10-Gal. 1.5 h.p. air compressor Small air compressor 3.75 h.p. power washer Honda EU 2000 generator Stihl MM 55C front tine tiller Stihl FS 45 trimmer Stihl 192TC chain saw Lawn sweep; Lawn spreader 6" Vise; Bottle jack 2 Fiberglass step ladders 2 Transits and tripods Log chain; 2-3 Trailer hitches Set large end wrenches Assorted wrenches, sockets Hammers; Long handle tools Several electric and air power tools 2 Double wheel grinders Diamond plate tool box for pickup Small battery charger Deck seeder Some electrical supplies 3-4 BBQ bottles 2 Hose reels and hose Extension cords Tarps; Other miscellaneous