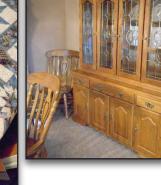

### FURNITURE, HOUSEHOLD

Matching Whirlpool front load washer and dryer with stands white, like new Oak dining table, 6 chairs, china hutch Round oak dining table, 4 padded chairs on rollers Breakfast table and 2 chairs Couch and love seat (brown cloth) Oak glass top coffee table and end tables Antique hall tree Antique treadle sewing machine Antique kerosene heater 3 Pc. queen size bedroom set Wards home safe; End table 5-6 Hand painted hand saws and blades Desk: Office chair Air hockev table Wood rocker; Large wicker chair Carpet shampooer and vacuum