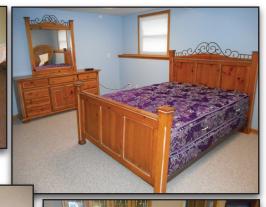

### FURNITURE, HOUSEHOLD

Matching Whirlpool front load washer and dryer with stands white, like new Oak dining table, 6 chairs, china hutch Round oak dining table, 4 padded chairs on rollers Breakfast table and 2 chairs Couch and love seat (brown cloth) Oak glass top coffee table and end tables Antique hall tree Antique treadle sewing machine Antique kerosene heater 3 Pc. queen size bedroom set Wards home safe; End table 5-6 Hand painted hand saws and blades Desk: Office chair Air hockev table Wood rocker; Large wicker chair Carpet shampooer and vacuum