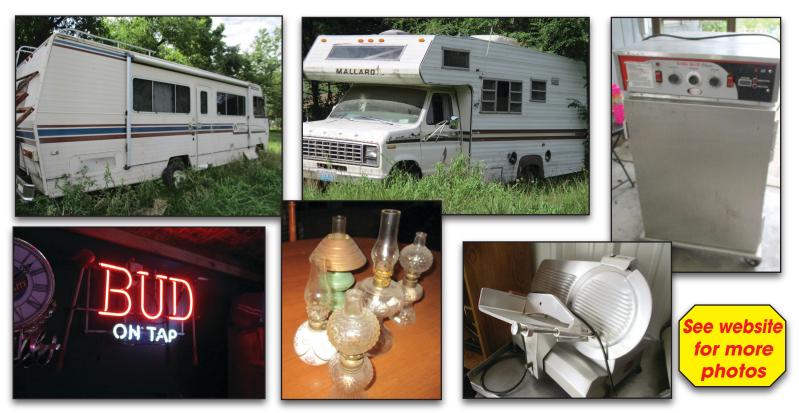

#### MOTOR HOME, MISC.

'79 Mallard motor home on 1-ton Ford chassis, 16-18'
'80 Winnebago, 20' motor home on 2-ton chassis, new generator, doesn't run

Both these units will not be on sale site, so call for location where they can be seen

# Busch and Bud neon signs

"Bud on Tap" sign Beer mirrors, pictures Other bar items Shot glass collection Old medicine and pop bottle collections 15-20 Miniature oil lamps Crock bowls 1-5 Gal. crock jars Kraut cutter Tin collection Round bird cage Toshiba 40" flat screen t.v. Gun cabinet Gun rack Couch and chair Coleman camping accessories Set full size horse harness